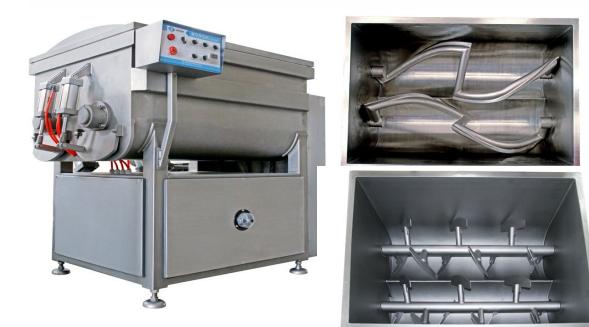

## Meat Vacuum Mixer Serles

YC Mchanism Frozen meat Vacuum Mixer is designed stainless steel built with two shafts for mixing, with its specialty switching between clockwise and counter-clockwise rotation, the meat mixing speed and effect produced can be greatly improved. The vacuum level is adjustable to your option, making a more evenly-distributed raw material for better product quality. The air trapped in the materials during its front-end production processes can be sucked out, and an oxygen-free disinfection can be made to the materials, producing a superior looking of the meat under processing, and consequently the shelf lie of your products can be extended. Its made by stainless steel greatly facilitates your cleaning operation. The specialty pneumatics built-in can automatically open and close the cover and the discharger cover.

## Advantages:

- 1: Double action mixing arm features paddles that gently lift and mix product.
- 2. Easily removable mixing arm for better sanitation.
- 3. Automatic feeding.
- 4. Improves moisture and protein retention.
- 5. Reduces bacteria count and contaminants.
- 6. Produces a quality product with minimal temperature rise.
- 7. Increased yields through even distribution and gentle blending of meat, fat, spices and other ingredients.